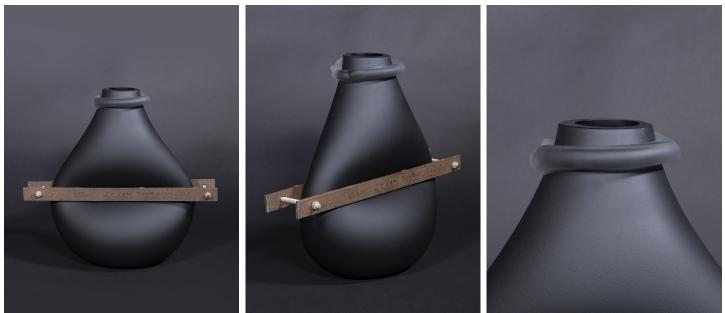

## Forced 02

**Designer** Leonardo Cimolin

**Typology** Vase

Production year 2021

**Production run** 1

**Dimensions** W. 43 cm - D. 12 cm - H. 40 cm W. 16 <sup>59</sup>/<sub>64</sub> in - D. 4 <sup>23</sup>/<sub>32</sub> in - H. 15 <sup>3</sup>/<sub>4</sub> in

**Materials** Murano glass, iron

**Price** Price under request

## Abstract

The Forced series is a metaphor for the forces that people are constantly subjected to. Social, psychological, cultural, and physical forces that, over time, distort our spirit and our body.

Everyone reacts differently to such forces: however, everyone, is influenced by them.

These works react in the same way. The pressure of the metal to which the glass is subjected is similar for each piece: but the thickness, density and shape of the vase lead each time to a different result in terms of volume and, consequently, aesthetics.